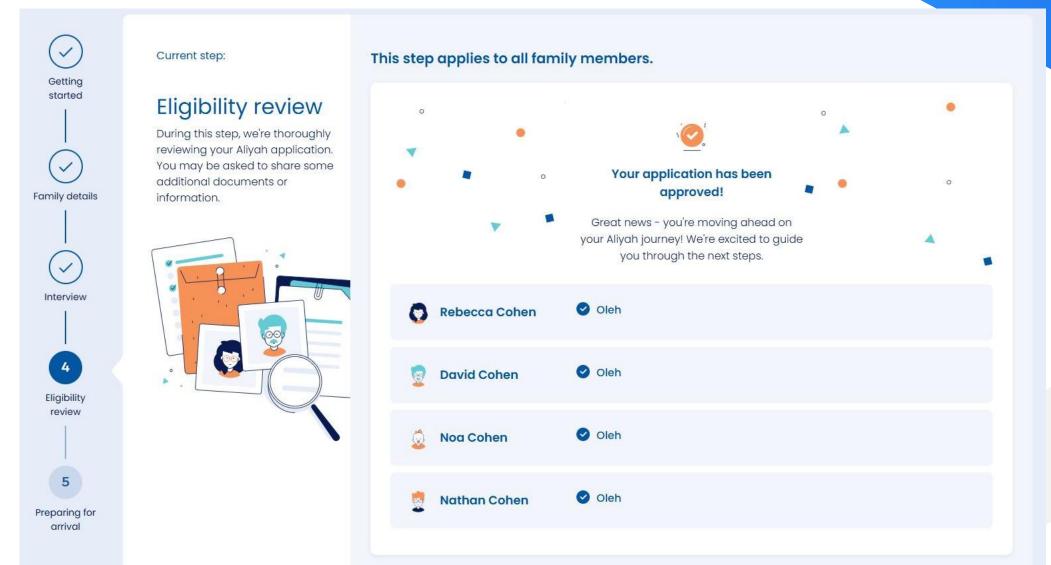

#### **Aliyah Approval**

#### Family overview (3)

Please complete questionnaires for all family members. Missing a family memk Submit a request to add them.

|                              |       | 0       |                   |
|------------------------------|-------|---------|-------------------|
|                              | David | Rebecca | Noa               |
| Personal details             | •     | 0       | •                 |
| Eligibility<br>questionnaire | 0     | •       | Not<br>applicable |
| Background                   | •     | Edit    | Not<br>applicable |
| lealth<br>leclaration        | •     | Start   | •                 |
| /isits to Israel             | Edit  | Edit    | Not<br>applicable |
| Jpload<br>documents          | Start | Start   | Start             |