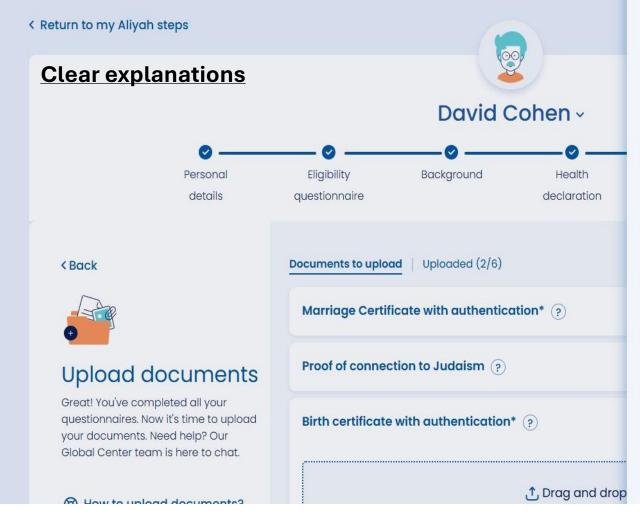

## Full transparency

Trackers showing where they are in the process

Coming Soon...

More tips >

For each family member

5

Preparing for

(1)

#### **Full transparency**

Trackers showing where they are in the process

#### Family overview (3)

Please complete questionnaires for all family members. Missing a family memk Submit a request to add them.

|                              |       | 0       |                   |
|------------------------------|-------|---------|-------------------|
|                              | David | Rebecca | Noa               |
| Personal details             | •     | 0       | •                 |
| Eligibility<br>questionnaire | 0     | •       | Not<br>applicable |
| Background                   | •     | Edit    | Not<br>applicable |
| lealth<br>leclaration        | •     | Start   | •                 |
| /isits to Israel             | Edit  | Edit    | Not<br>applicable |
| Jpload<br>documents          | Start | Start   | Start             |