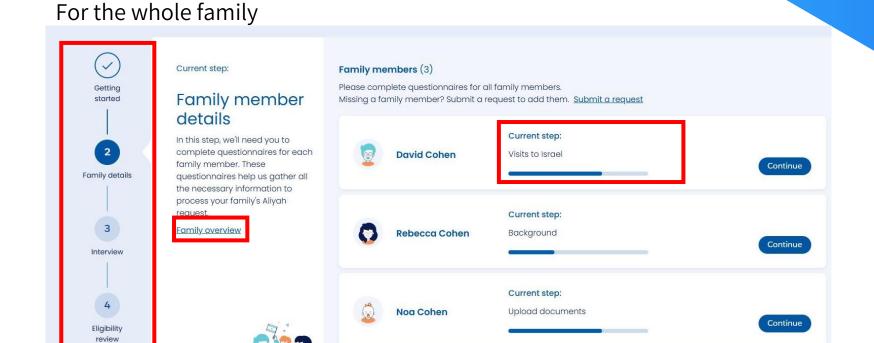

## Full transparency

Trackers showing where they are in the process

Coming Soon...

More tips >

For each family member

5

Preparing for

(1)

#### **Full transparency**

Trackers showing where they are in the process

#### Family overview (3)

Please complete questionnaires for all family members. Missing a family memk Submit a request to add them.

|                              |       | 0       |                   |
|------------------------------|-------|---------|-------------------|
|                              | David | Rebecca | Noa               |
| Personal details             | •     | 0       | •                 |
| Eligibility<br>questionnaire | 0     | •       | Not<br>applicable |
| Background                   | •     | Edit    | Not<br>applicable |
| lealth<br>leclaration        | •     | Start   | •                 |
| /isits to Israel             | Edit  | Edit    | Not<br>applicable |
| Jpload<br>documents          | Start | Start   | Start             |