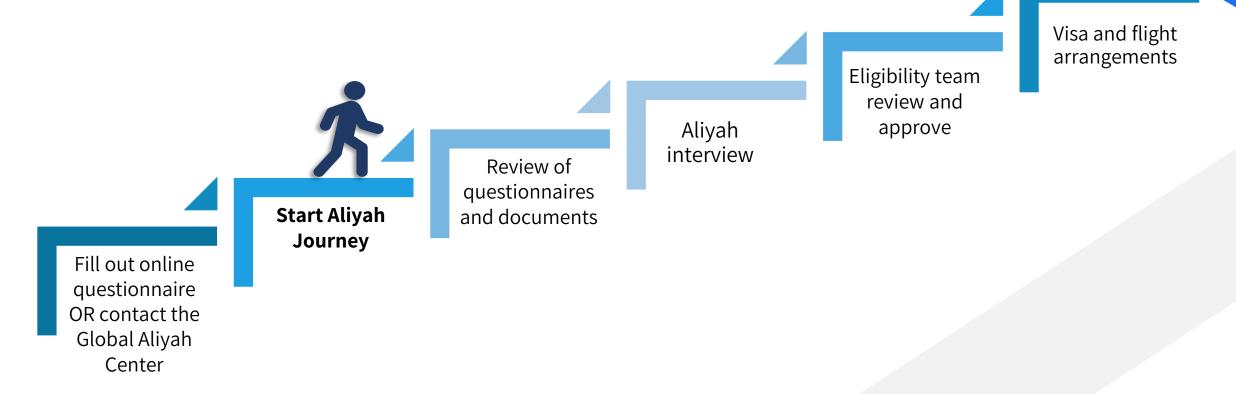

## Introducing Aliyah Journey

## **ALIYAH JOURNEY**Time to make Aliyah!

- The Jewish Agency is improving the customer experience by launching "Aliyah Journey", the new personal area where candidates can manage their entire Aliyah process
- Incorporating new technologies, Aliyah Journey has been designed to provide a personalized, user-friendly experience which will make the Aliyah process transparent, faster and more accessible
- Aliyah Journey will replace the current system which is being retired, having helped hundreds of thousands of people to realize their dreams and make Aliyah

### Aliyah Journey: background

# Aliyah Journey The Goal: Improving customer experience