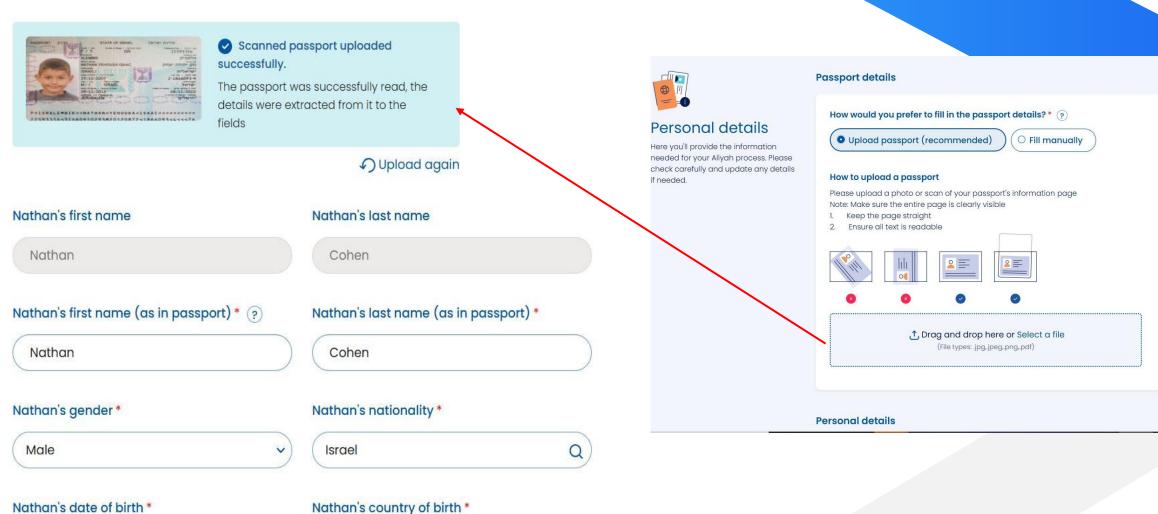

#### **Digital management**

Empowering the applicant to manage their Aliyah process digitally and independently

**Improving** customer experience

#### Family overview (3)

Please complete questionnaires for all family members. Missing a family memk Submit a request to add them.

|                              |       | 0       |                   |
|------------------------------|-------|---------|-------------------|
|                              | David | Rebecca | Noa               |
| Personal details             | •     | 0       | •                 |
| Eligibility<br>questionnaire | 0     | •       | Not<br>applicable |
| Background                   | •     | Edit    | Not<br>applicable |
| lealth<br>leclaration        | •     | Start   | •                 |
| /isits to Israel             | Edit  | Edit    | Not<br>applicable |
| Jpload<br>documents          | Start | Start   | Start             |